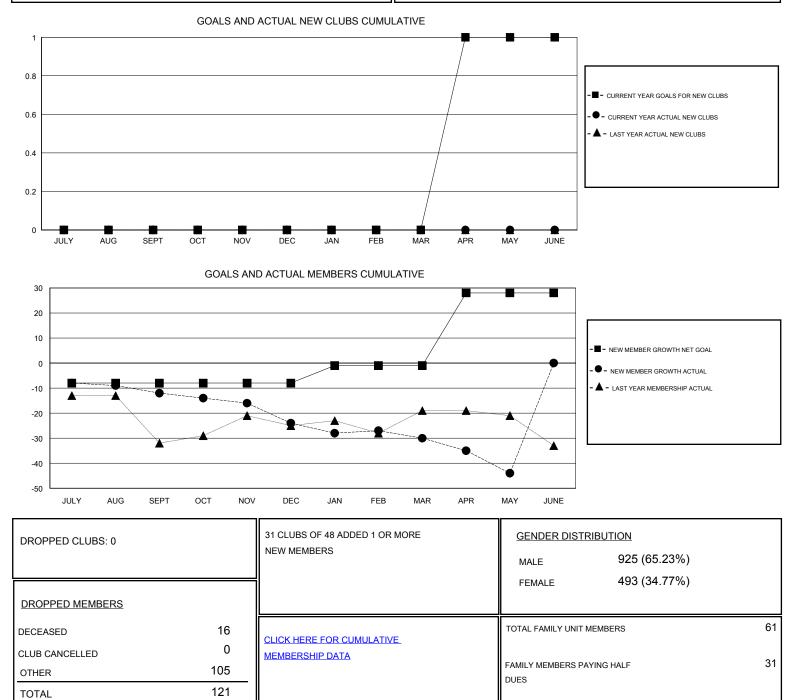

## GMT: Huck Taingahue

| LOCATION NEW ZEALAND | LOCATION | NEW | ZEAL | AND |
|----------------------|----------|-----|------|-----|
|----------------------|----------|-----|------|-----|

GMT CA

|                       | Club          | S         |                       |               | Ме                                                             | mbers                                                        |                                                    |
|-----------------------|---------------|-----------|-----------------------|---------------|----------------------------------------------------------------|--------------------------------------------------------------|----------------------------------------------------|
| RESULTS FOR 2016-2017 |               |           | RESULTS FOR 2016-2017 |               |                                                                |                                                              |                                                    |
| QUARTER               | NEW CLUB GOAL | NEW CLUBS | DROPPED CLUBS         | QUARTER       | NEW MEMBER GROWTH<br>NET GOAL (not reinstated<br>or transfers) | NEW MEMBER<br>GROWTH ACTUAL (not<br>reinstated or transfers) | DROPPED<br>MEMBERS ACTUAL<br>(including transfers) |
| JULY/AUG/SEPT         | 0             | 0         | 0                     | JULY/AUG/SEPT | -8                                                             | 26                                                           | 38                                                 |
| OCT/NOV/DEC           | 0             | 0         | 0                     | OCT/NOV/DEC   | 0                                                              | 20                                                           | 32                                                 |
| JAN/FEB/MAR           | 0             | 0         | 0                     | JAN/FEB/MAR   | 7                                                              | 15                                                           | 21                                                 |
| APR/MAY/JUNE          | 1             | 0         | 0                     | APR/MAY/JUNE  | 29                                                             | 16                                                           | 30                                                 |